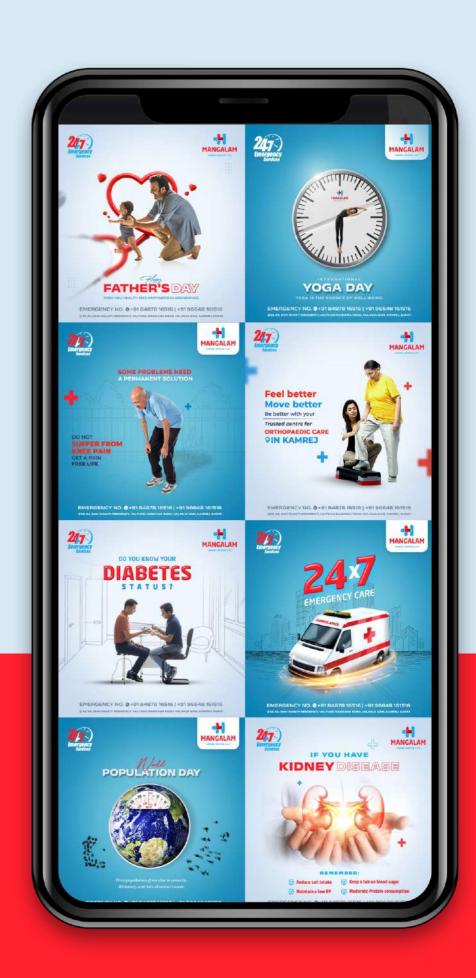

### Mangalam Hospital

Mehfi

Logo Design

### Mangalam Hospital

**GENERAL HOSPITAL & ICU** 

# Mangalam Hospital